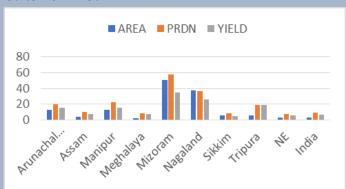

ICAR- ATARI, Zone VI ICAR-CIFRI Campus, 4th Floor, Housefed Comples, Beltola, Guwahati, Assam-781006 Triennium ending area, production and yield of foodgrain in NER for TE 1974-75, TE 1984-85, TE 1994-95, TE 2004-05 and TE 2014-15.