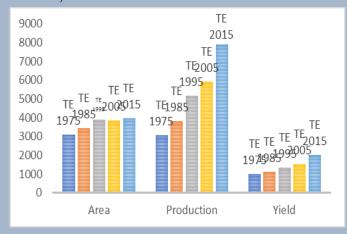

ICAR- ATARI, Zone VI ICAR-CIFRI Campus, 4th Floor, Housefed Comples, Beltola, Guwahati, Assam-781006 Triennium ending area, production and yield of foodgrain in NER for TE 1974-75, TE 1984-85, TE 1994-95, TE 2004-05 and TE 2014-15.