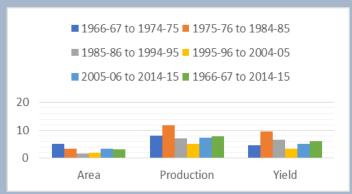

State wise instability index of area, PRODUCTION and Yield of foodgrain during the entire period, 1966 -67 to 2014-15.