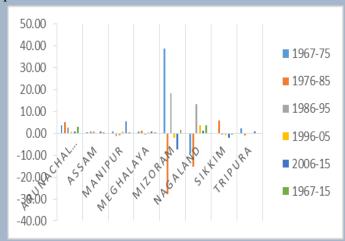

Area-growth of foodgrain of eight states in the five periods.

Production-growth of foodgrain of eight states in the five periods.

Yield-growth of foodgrain of eight states in the five periods.

Instability index of area, production and yield of foodgrain during the decades 1966-67 to 1974-75, 1975-76 to 1984-85, 1985-86 to 1994-95, 1995-96 to 2004-05 and 2005-06 to 2014-15 and overall period 1966-67 to 2014-15.