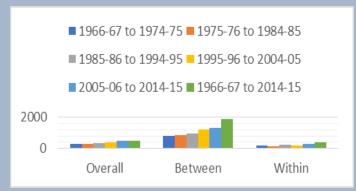

Overall, between and within variation of food-grains-yield during the decades 1966-67 to 1974-75, 1975-76 to 1984-85, 1985-86 to 1994-95, 1995-96 to 2004-05 and 2005-06 to 2014-15 and entire period 1966-67 to 2014-15.