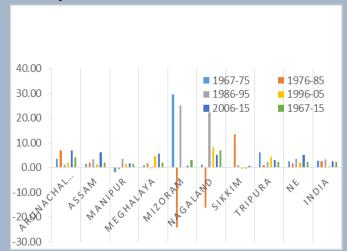

Area-growth of foodgrain of eight states in the five periods.

Production-growth of foodgrain of eight states in the five periods.

Yield-growth of foodgrain of eight states in the five periods.

Instability index of area, production and yield of foodgrain during the decades 1966-67 to 1974-75, 1975-76 to 1984-85, 1985-86 to 1994-95, 1995-96 to 2004-05 and 2005-06 to 2014-15 and overall period 1966-67 to 2014-15.