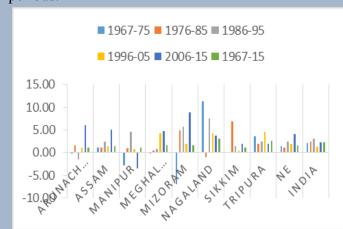

Area-growth of foodgrain of eight states in the five periods.

Production-growth of foodgrain of eight states in the five periods.

Yield-growth of foodgrain of eight states in the five periods.

Instability index of area, production and yield of foodgrain during the decades 1966-67 to 1974-75, 1975-76 to 1984-85, 1985-86 to 1994-95, 1995-96 to 2004-05 and 2005-06 to 2014-15 and overall period 1966-67 to 2014-15.